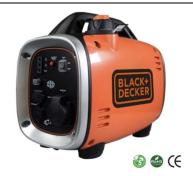

| ITEM:  | Generating set Black + Decker range |
|--------|-------------------------------------|
| MODEL: | BXGNI950E                           |

## Applications:

| GENERATING SET PERFORMANCE: | Rated Power:                                                                                                                                                            | 750 W              |
|-----------------------------|-------------------------------------------------------------------------------------------------------------------------------------------------------------------------|--------------------|
|                             | Max Power:                                                                                                                                                              | 900 W              |
|                             | Frequency:                                                                                                                                                              | 50 Hz              |
|                             | Voltage:                                                                                                                                                                | 230 V              |
|                             | Starting Method:                                                                                                                                                        | Recoil             |
|                             | Engine:                                                                                                                                                                 | 4 Stroke 40 cc     |
|                             | Fuel Tank:                                                                                                                                                              | 2,1 L              |
|                             | Cont. Operating Hours 100%:                                                                                                                                             | 4,5 H              |
|                             | Weight:                                                                                                                                                                 | 9 Kg               |
|                             | Dimensions:                                                                                                                                                             | 425 x 245 x 370 mm |
|                             |                                                                                                                                                                         |                    |
| ENGINE:                     | 4 STROKE 40 CC                                                                                                                                                          |                    |
| ALTERNATOR:                 | WITH AVR                                                                                                                                                                |                    |
| CONFIGURATION:              | - Pure Sinusoidal wave : - Ideal for electronic devices : - Ideal for charger batteries : - Lightest generator in the market : - Only 9 Kg : - Super silent 87dB(A) LWA |                    |