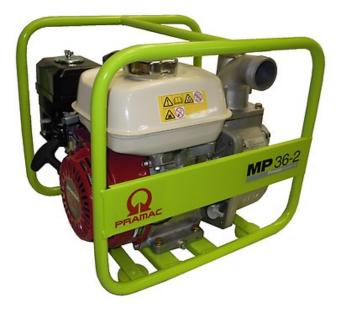

## MP36-2

## **MOTOR PUMPS - FOR CLEAN WATER**

Self priming Petrol powered pumps to move large quantities of water, whether during flooding or simply filling a pond.

| Main features     |       |           |
|-------------------|-------|-----------|
| Туре              |       | Semitrash |
| Max suction head  | m     | 8         |
| Max Delivery Head | m     | 30        |
| Delivery Volume   | l/min | 600       |