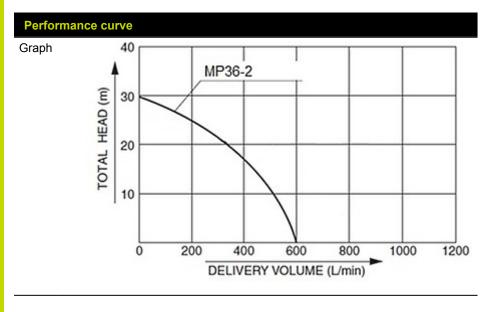

## **MOTOR PUMPS - FOR CLEAN WATER**

Self priming Petrol powered pumps to move large quantities of water, whether during flooding or simply filling a pond.

| Main features     |       |           |
|-------------------|-------|-----------|
| Туре              |       | Semitrash |
| Max suction head  | m     | 8         |
| Max Delivery Head | m     | 30        |
| Delivery Volume   | l/min | 600       |