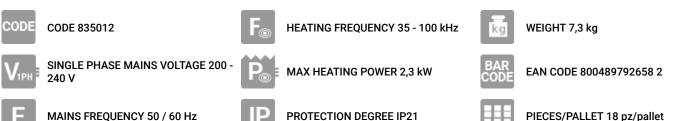

### **Technical data**

Telwin SPA | Via della Tecnica 3 - 36030 VILLAVERLA (VI) ITALY - Tel. +39-0445-858811 - Fax +39-0445-858800/801 - www.telwin.com Feb 1, 2019

# SMART INDUCTOR 5000 TWISTER 200-240V+ACC

MAX ABSORBED POWER 2,4 kW

DIMENSIONS 39 - 26 - 23 cm

PIECES/PALLET - B 12 pz/pallet - B