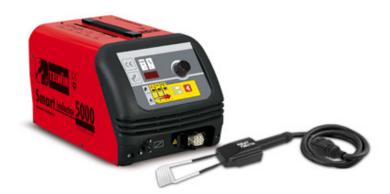

### SMART INDUCTOR 5000 TWISTER 200-240V+ACC

cod. 835012

Induction heating system that is an intelligent solution for speeding up and simplifying the removalof blocked parts (bolts, bearings, gears, etc.) thanks to the specific accessory Heat Twister.

Features:

- intelligent control with Autocheck system
- user-friendly digital panel
- automaticand manual mode
- activation and correct operation signals.

Complete with 10V M8/M10 and 14V M12/M14Twister accessories.