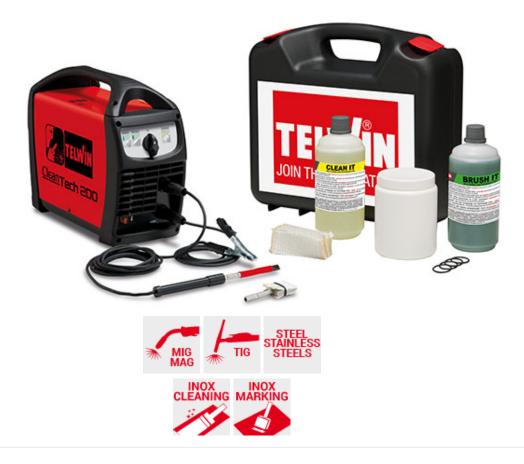

### cod. 850020

Innovative system for cleaning TIG and MIG welded parts on stainless steel.

Thanks to the instantaneous electro-chemical reaction, it restores shine to stainless steel by quickly eliminating the effects of colouration and oxidation formed during the welding process.

The efficiency of Cleantech 200 action is given by the combination of specific cleaning liquids and cleaning accessories. Use of a brush (T-Brush) with the green Brush-it liquid is indicated for delicate cleaning of vast surfaces; use of the wedge-shaped (T-Clean) accessory with yellow Clean-it liquid is ideal for more decisive cleaning of more difficult to reach detail and points. With a specific kit (T-Mark accessory and Mark-it liquid), Cleantech 200 becomes a marking tool on stainless steel. By selecting the tool to use from the control panel, optimal cleaning parameters are automatically set. Features:

- Smart Auto Power technology: enables rapid distribution of power on the surface to clean, for immediate and guaranteed results;

- compact and light, it is easily transported where necessary;
- -1 standard cleaning kit (2 accessories and 2 liquids) to meet all cleaning needs on stainless steel;
- prepared for marking on steel with a tailored kit (T-mark accessory and blue Mark-it liquid);
- reduced energy consumption.