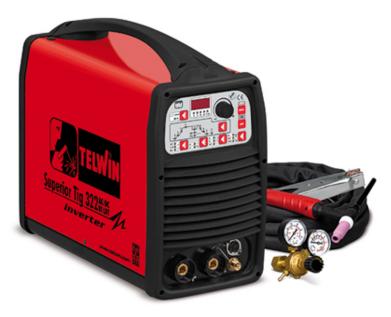

#### SUPERIOR TIG 322 AC/DC-HF/LIFT 400V+ACC.

cod. 816130

Microprocessor controlled, TIG (high frequency HF or LIFT striking), PULSE TIG and MMA inverter welding machine in direct and alternating current (AC/DC).

Use with a wide range of materials such assteel, stainless steel, aluminium, titanium, copper, nickel, magnesium and their alloys. Features:

- pulse and EASY pulse operation
- 9 customized welding programmes
- TIG regulations:bi-level, start up/end current, spot welding time, pre/post gas, current up/down slope, balance DC/AC, square wave frequency
- MMA regulations: arc force and hot start according to the type of electrode in use
- anti-stick device
- remote control and G.R.A. water cooling connector
- storage on on-board E2PROM of the last 10 alarms
- thermostatic, overvoltage, undervoltage, inside dirtiness, overcurrent, phase failure, water cooling unit protections. Complete with TIG welding accessories.

## **Included Accessories**

**ARGON GAS BOTTLE IT ADAPTOR - 432036** 

TOLEDO 300 WORK CLAMP - 712231

GAS REGULATOR 2 MANOMETERS - 722119