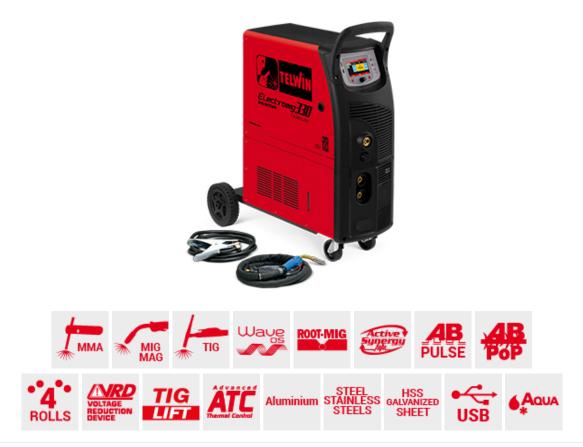

## Overview

**ELECTROMIG 330 WAVE 400V AQUA** 

cod. 816062

Microprocessor controlled, multiprocess MIG-MAG (continuous and pulse), FLUX/BRAZING/MMA/TIG DC-Liftinverter welding machine.

The WAVE OS system makes welding operations: customisable to suit customer-specific requirements; traceable and analysable, by saving data via USB; simplified, thanks to SYNERGIC adjustment of parameters.

Maximum operational flexibility for use in a wide variety of application sectors, from maintenance to installation and interventions at body shops.

It is possible to operate on different welded materials (steel, stainless steel, aluminium), brazed materials (galvanised and zinc-plated sheet metal) with specific welding processes having low thermal transfer, ROOT-MIG and ATC, and specific processes for aluminium and brazed materials AB PULSE and AB PoP.

The intelligent and automatic control of the arc, instant by instant, will maintain high levels of welding in all working conditions, with different materials and/or gases.

Complete with VRD device.

Supplied with various stored welding programmes, it offers the possibilityalso to store, trace and export more customised programmes.

Complete with MIG-MAG torch, cable and earth clamp and water cooling unit AQUA.