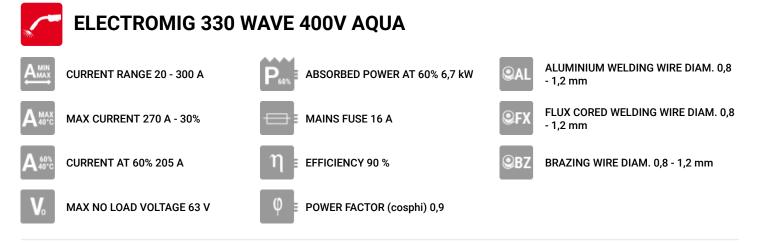

## ELECTROMIG 330 WAVE 400V AQUA

## **Technical data**

CODE 816062

MAX ABSORBED CURRENT 16 A

D. USABLE ELECTRODES IN DC 1,6 - 6 mm

THREE PHASE MAINS VOLTAGE 400 V

ABSORBED CURRENT AT 60% - MAX 10,5 A

STEEL WELDING WIRE DIAMETER 0,6 - 1,2 mm

MAINS FREQUENCY 50 / 60 Hz

MAX ABSORBED POWER 9,2 kW

INOX WELDING WIRE DIAMETER 0,8 - 1,2 mm

Telwin SPA | Via della Tecnica 3 - 36030 VILLAVERLA (VI) ITALY - Tel. +39-0445-858811 - Fax +39-0445-858800/801 - www.telwin.com Jan 21, 2019