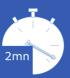

| Mechanical Specifications |       |  |
|---------------------------|-------|--|
| Diameter                  | 40 cm |  |
| Length                    | 93 cm |  |
| Weight                    | 16 Kg |  |
| Optimal height for use    | 5 m   |  |
| Average assembly time     | 2 mn  |  |