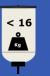

| Mechanical Specifications |       |  |
|---------------------------|-------|--|
| Diameter                  | 40 cm |  |
| Length                    | 93 cm |  |
| Weight                    | 16 Kg |  |
| Optimal height for use    | 5 m   |  |
| Average assembly time     | 2 mn  |  |