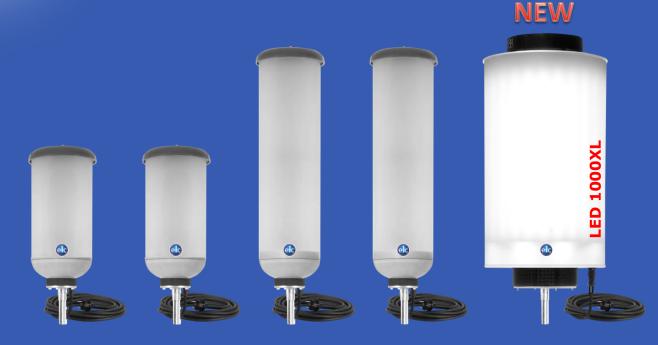

## LUMAPHORE® LED 1000XL - 2

- 230V

The LUMAPHORE® LED 1000XL is the most powerful lamp in the LUMAPHORE ® LED range. It has 24 LEDs and increased ground level lighting from 8 high-power COB LEDs. The standard model is fitted with an ON/OFF switch and option of 180° lighting.

The LUMAPHORE® LED 1000XL provides 127,000 Lumens, from less than 1200 W, giving one of the best Lumen/watt ratios at around 110 Lumen/watt.

## **Benefits of the LUMAPHORE® LED 1000XL**

- Lighting area up to 4000m2
- Extremely powerful lighting: 127,000 lumens
- Resistant to bad weather
- Resistant to high winds
- Robust
- Electric and heat protection
- Superbly versatile for use in many environments