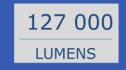

The LUMAPHORE® LED 1000XL provides 127,000 Lumens, from less than 1200 W, giving one of the best Lumen/watt ratios at around 110 Lumen/watt.

| Photometric Specifications |           |
|----------------------------|-----------|
| Area of illumination       | 4000 m²   |
| Colour temperature         | 5000 °K   |
| Lumens/module/COB          | 4060/3700 |
| total Lumens               | 127040 lm |
| Color rendering index      | > 82      |