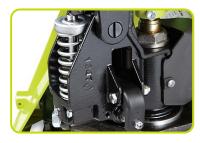

#### MAXIMUM PRESSURE VALVE

When the maximum load capacity is exceeded, oil pressure exceeds its maximum limit and the valve automatically locks the forks. Thus possible structural damage is avoided.