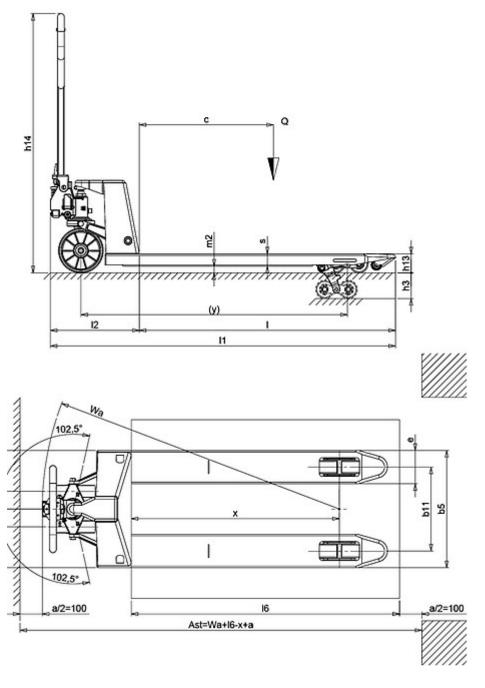

### VARNISHING

Following an appropriate conditioning operation the frame is varnished with polyester powder at a temperature of 250° to guarantee maximum resistance to wear and atmospheric agents.

| Description                |   |    |            |
|----------------------------|---|----|------------|
| 1.1 Manufacturer           |   |    | LIFTER     |
| 1.3 Drive                  |   |    | Manual     |
| 1.4 Operator type          |   |    | Pedestrian |
| 1.5 Load capacity          | Q | Kg | 2500       |
| 1.6 Load centre distance   | С | mm | 610        |
| 1.8 Load axle to end forks | x | mm | 1002       |
| 1.9 Wheel base             | у | mm | 1262       |

| Weights                      |    |      |
|------------------------------|----|------|
| 2.1 Service weight           | Kg | 71   |
| 2.2 Axle load, laden rear    | Kg | 1800 |
| 2.2 Axle load, laden front   | Kg | 771  |
| 2.3 Axle load, unladen front | Kg | 46   |
| 2.3 Axle load, unladen rear  | Kg | 25   |

| Tyres/Chassis                                |     |    |                   |
|----------------------------------------------|-----|----|-------------------|
| 3.1 Tyres: front wheels                      |     |    | POLY.I./<br>NYLON |
| 3.1 Tyres: rear wheels                       |     |    | NYLON             |
| 3.2 Tyre size: Steering wheels - Diameter    |     | mm | 200               |
| 3.2 Tyre size: Steering wheels - Width       |     | mm | 55                |
| 3.3 Tyre size: Load rollers - Diameter       |     | mm | 82                |
| 3.3 Tyre size: Load rollers - Width          |     | mm | 60                |
| 3.5 Tyre size: rear wheels - Q.ty (X=driven) |     | nr | 4                 |
| 3.5 Rear balancing axle                      |     |    | No                |
| 3.6 Tread, front                             | b10 | mm | 155               |
| 3.7 Tread, rear                              | b11 | mm | 535               |

| Dimensions                                 |     |    |      |
|--------------------------------------------|-----|----|------|
| 4.4 Lift height                            | h3  | mm | 115  |
| 4.9 Height of tiller in drive position max | h14 | mm | 1160 |
| 4.15 Height, lowered                       | h13 | mm | 85   |
| 4.19 Overall lenght                        | 11  | mm | 1620 |
| 4.20 Lenght to face of forks               | 12  | mm | 400  |
| 4.21 Overall width                         | b1  | mm | 685  |
| 4.22 Fork dimensions - Thickness           | S   | mm | 55   |
| 4.22 Fork dimensions - Width               | е   | mm | 150  |
| 4.22 Fork dimensions - Lenght              | I   | mm | 1220 |
| 4.25 Distance between fork arms            | b5  | mm | 685  |
| 4.32 Ground clearance, centre of wheelbase | m2  | mm | 30   |
| 4.34 Aisle width                           | Ast | mm | 1855 |
| 4.35 Turning radius                        | Wa  | mm | 1437 |