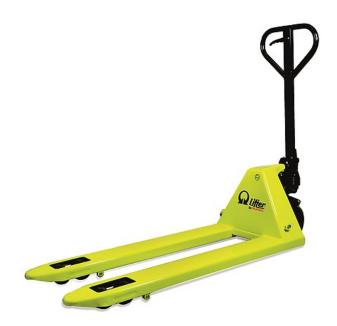

#### LIFTER GS PRO, SPECIAL AND 3000 KG

The GS PRO pallet truck is equipped as a standard with an entry and exit roller and a more ergonomic handle than the GS Basic. Available with weight capacity of up to 3000kg.