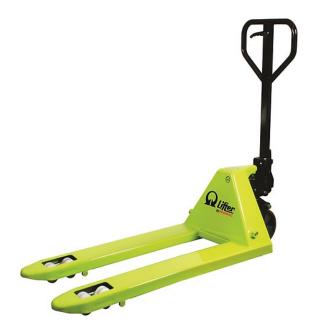

# **GS PRO RA 25S4 950X525**

### **EASY TO MOVE**

#### LIFTER GS PRO, SPECIAL AND 3000 KG

The GS PRO pallet truck is equipped as a standard with an entry and exit roller and a more ergonomic handle than the GS Basic. Available with weight capacity of up to 3000kg.