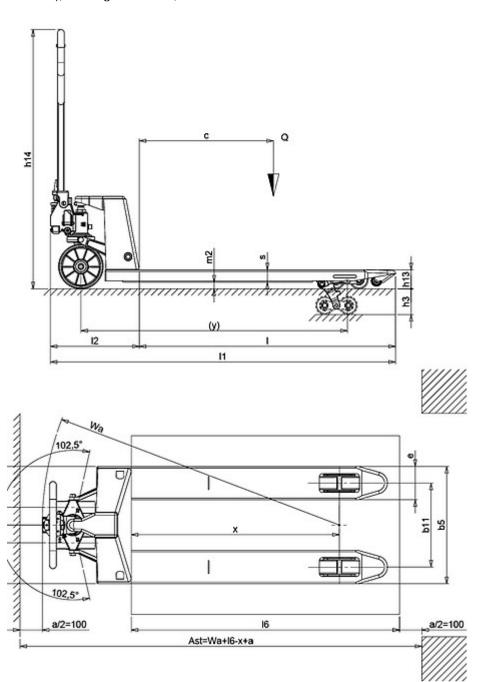

## **VARNISHING**

Following an appropriate conditioning operation the frame is varnished with polyester powder at a temperature of 250° to guarantee maximum resistance to wear and atmospheric agents.

| Description                |   |    |            |
|----------------------------|---|----|------------|
| 1.1 Manufacturer           |   |    | LIFTER     |
| 1.3 Drive                  |   |    | Manual     |
| 1.4 Operator type          |   |    | Pedestrian |
| 1.5 Load capacity          | Q | Kg | 2500       |
| 1.6 Load centre distance   | С | mm | 475        |
| 1.8 Load axle to end forks | Х | mm | 732        |
| 1.9 Wheel base             | у | mm | 992        |

| Weights                      |    |      |
|------------------------------|----|------|
| 2.1 Service weight           | Kg | 59   |
| 2.2 Axle load, laden rear    | Kg | 1795 |
| 2.2 Axle load, laden front   | Kg | 764  |
| 2.3 Axle load, unladen front | Kg | 39   |
| 2.3 Axle load, unladen rear  | Kg | 20   |

| Tyres/Chassis                                |        |          |
|----------------------------------------------|--------|----------|
| 3.1 Tyres: front wheels                      |        | POLY.I./ |
|                                              |        | NYLON    |
| 3.1 Tyres: rear wheels                       |        | NYLON    |
| 3.2 Tyre size: Steering wheels - Diameter    | mm     | 200      |
| 3.2 Tyre size: Steering wheels - Width       | mm     | 55       |
| 3.3 Tyre size: Load rollers - Diameter       | mm     | 82       |
| 3.3 Tyre size: Load rollers - Width          | mm     | 60       |
| 3.5 Tyre size: rear wheels - Q.ty (X=driven) | nr     | 4        |
| 3.5 Rear balancing axle                      |        | No       |
| 3.6 Tread, front                             | b10 mm | 155      |
| 3.7 Tread, rear                              | b11 mm | 375      |
| ·                                            |        |          |

| Dimensions                                 |     |    |      |
|--------------------------------------------|-----|----|------|
| 4.4 Lift height                            | h3  | mm | 115  |
| 4.9 Height of tiller in drive position max | h14 | mm | 1160 |
| 4.15 Height, lowered                       | h13 | mm | 85   |
| 4.19 Overall lenght                        | I1  | mm | 1350 |
| 4.20 Lenght to face of forks               | 12  | mm | 400  |
| 4.21 Overall width                         | b1  | mm | 525  |
| 4.22 Fork dimensions - Thickness           | S   | mm | 55   |
| 4.22 Fork dimensions - Width               | е   | mm | 150  |
| 4.22 Fork dimensions - Lenght              | I   | mm | 950  |
| 4.25 Distance between fork arms            | b5  | mm | 525  |
| 4.32 Ground clearance, centre of wheelbase | m2  | mm | 30   |
| 4.34 Aisle width                           | Ast | mm | 1585 |
| 4.35 Turning radius                        | Wa  | mm | 1167 |