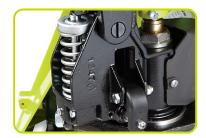

## **MAXIMUM PRESSURE VALVE**

When the maximum load capacity is exceeded, oil pressure exceeds its maximum limit and the valve automatically locks the forks. Thus possible structural damage is avoided.