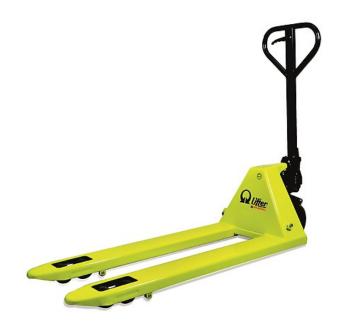

### GS BASIC

The GS Basic pallet truck is the model of access to the range of Lifter hand pallet trucks with which it shares reliability and solidity. Available with fork length 800 and 1,150 mm.