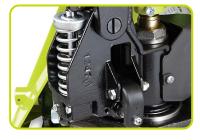

#### MAXIMUM PRESSURE VALVE

When the maximum load capacity is exceeded, oil pressure exceeds its maximum limit and the valve automatically locks the forks. Thus possible structural damage is avoided.