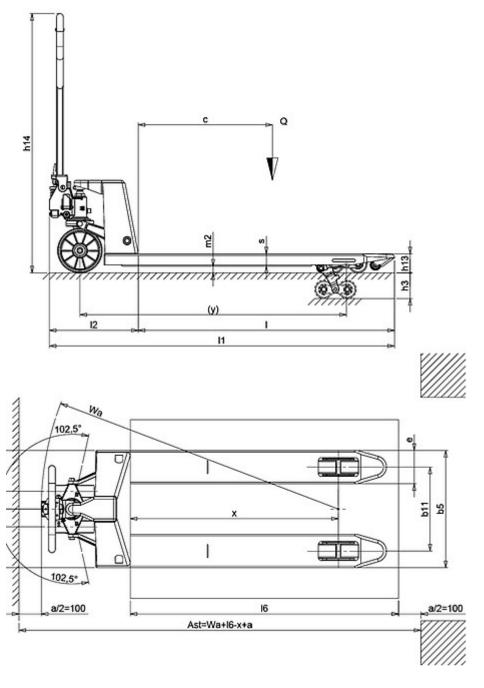

#### VARNISHING

Following an appropriate conditioning operation the frame is varnished with polyester powder at a temperature of 250° to guarantee maximum resistance to wear and atmospheric agents.

| Description                |   |    |            |
|----------------------------|---|----|------------|
| 1.1 Manufacturer           |   |    | LIFTER     |
| 1.3 Drive                  |   |    | Manual     |
| 1.4 Operator type          |   |    | Pedestrian |
| 1.5 Load capacity          | Q | Kg | 2200       |
| 1.6 Load centre distance   | С | mm | 600        |
| 1.8 Load axle to end forks | x | mm | 932        |
| 1.9 Wheel base             | У | mm | 1192       |

| Weights                      |    |      |
|------------------------------|----|------|
| 2.1 Service weight           | Kg | 61   |
| 2.2 Axle load, laden rear    | Kg | 1581 |
| 2.2 Axle load, laden front   | Kg | 680  |
| 2.3 Axle load, unladen front | Kg | 42   |
| 2.3 Axle load, unladen rear  | Kg | 19   |

| Tyres/Chassis                                |     |    |                   |
|----------------------------------------------|-----|----|-------------------|
| 3.1 Tyres: front wheels                      |     |    | POLY.I./<br>NYLON |
| 3.1 Tyres: rear wheels                       |     |    | NYLON             |
| 3.2 Tyre size: Steering wheels - Diameter    |     | mm | 200               |
| 3.2 Tyre size: Steering wheels - Width       |     | mm | 45                |
| 3.3 Tyre size: Load rollers - Diameter       |     | mm | 82                |
| 3.3 Tyre size: Load rollers - Width          |     | mm | 82                |
| 3.5 Tyre size: rear wheels - Q.ty (X=driven) |     | nr | 2                 |
| 3.5 Rear balancing axle                      |     |    | No                |
| 3.6 Tread, front                             | b10 | mm | 155               |
| 3.7 Tread, rear                              | b11 | mm | 375               |

| Dimensions                                 |     |    |      |
|--------------------------------------------|-----|----|------|
| 4.4 Lift height                            | h3  | mm | 115  |
| 4.9 Height of tiller in drive position max | h14 | mm | 1160 |
| 4.15 Height, lowered                       | h13 | mm | 85   |
| 4.19 Overall lenght                        | 11  | mm | 1550 |
| 4.20 Lenght to face of forks               | 12  | mm | 400  |
| 4.21 Overall width                         | b1  | mm | 525  |
| 4.22 Fork dimensions - Thickness           | S   | mm | 55   |
| 4.22 Fork dimensions - Width               | е   | mm | 150  |
| 4.22 Fork dimensions - Lenght              | I   | mm | 1150 |
| 4.25 Distance between fork arms            | b5  | mm | 525  |
| 4.32 Ground clearance, centre of wheelbase | m2  | mm | 30   |
| 4.34 Aisle width                           | Ast | mm | 1835 |
| 4.35 Turning radius                        | Wa  | mm | 1367 |