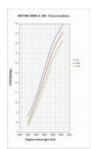

| MODEL                       | AMDE 2L 290                                                    |
|-----------------------------|----------------------------------------------------------------|
| ENGINE TYPE                 | Twin-cylinder Diesel I.D. engine, Horizontal shaft, Air-cooled |
| POWER (Hp/Kw)               | 18 / 13.2                                                      |
| DISPLACEMENT (cc)           | 954                                                            |
| RPM                         | 3600                                                           |
| BORE/STROKE RATIO (mm)      | 90x75                                                          |
| STARTING                    | Electric                                                       |
| FUEL TYPE                   | Diesel                                                         |
| FUEL TANK CAPACITY (litres) | 6.5                                                            |
| OIL                         | SAE 15W 40 SF Multi-grade                                      |
| OIL PAN CAPACITY (litres)   | 1.8                                                            |
| AIR FILTER                  | Oil bath                                                       |
| OVERALL DIMENSIONS (mm)     | 530 x 530 x 550                                                |
| DRY WEIGHT (Kg)             | 78                                                             |