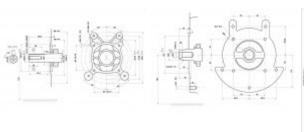

## **AVAILABLE VARIANTS**

AMDE 2L 290 OF13 Tapered Shaft Ø 38.00 mm, oil bath filter, Electric Start

AMDE 2L 290 OF4 Cylindrical Shaft Ø 25.4 mm, oil bath filter, Electric Start

http://www.axo-group.com/en/products/engines/amde-2l-290.php