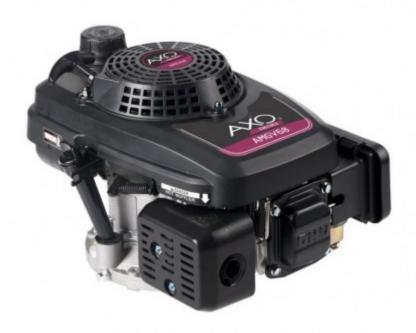

## **ENGINES / AMGV 68**

The smooth vertical shaft with key way cut configuration make this model, with a 5 hp petrol engine, suitable for both professional applications as well as for home landscaping and hobbies (mower, sweeper, chipper).

| MODEL                       | AMGV 68                                                                       |
|-----------------------------|-------------------------------------------------------------------------------|
| ENGINE TYPE                 | OHV single cylinder engine, Vertical shaft, air cooling, air-cooled, 4-stroke |
| POWER (Hp/Kw)               | 5 / 3,7                                                                       |
| DISPLACEMENT (cc)           | 159                                                                           |
| RPM                         | 3600                                                                          |
| BORE/STROKE RATIO (mm)      | 65x48                                                                         |
| COMPRESSION RATIO           | 8:1                                                                           |
| STARTING                    | Recoil start                                                                  |
| ENGINE REGIME               | Fixed                                                                         |
| FUEL TYPE                   | Unleaded petrol                                                               |
| FUEL TANK CAPACITY (litres) | 0.9                                                                           |
| OIL                         | SAE 10W 40 SJ Multi-grade                                                     |
| OIL PAN CAPACITY (litres)   | 0.55                                                                          |
| AIR FILTER                  | Dry                                                                           |
| OVERALL DIMENSIONS (mm)     | 371 x 338 x 337                                                               |
| DRY WEIGHT (Kg)             | 11                                                                            |