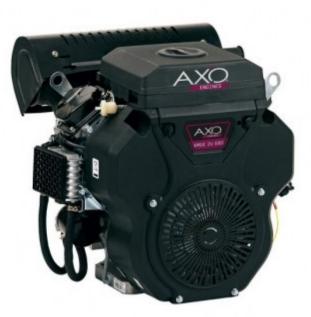

## ENGINES / AMGE 2V 680

The AMGE 2V 680 range includes petrol engines with a horizontal shaft configuration. They are versatile and suitable for a wide array of applications in professional, construction, and agriculture sectors. The motors in this range can be installed in agricultural machinery, construction equipment, generators, and stump grinders.

| MODEL                     | AMGE 2V 680                                                                        |
|---------------------------|------------------------------------------------------------------------------------|
| ENGINE TYPE               | V-TWIN twin-cylinder engine, Horizontal shaft, Air-cooled and oil cooler, 4-stroke |
| POWER (Hp/Kw)             | 20.5 / 15.1                                                                        |
| DISPLACEMENT (cc)         | 680                                                                                |
| RPM                       | 3600                                                                               |
| BORE/STROKE RATIO (mm)    | 78x71                                                                              |
| COMPRESSION RATIO         | 8.5:1                                                                              |
| STARTING                  | Electric                                                                           |
| FUEL TYPE                 | Unleaded petrol                                                                    |
| OIL                       | SAE 10W 40 SJ Multi-grade                                                          |
| OIL PAN CAPACITY (litres) | 1.9                                                                                |
| AIR FILTER                | Dry                                                                                |
| OVERALL DIMENSIONS (mm)   | 388 x 457 x 452                                                                    |
| DRY WEIGHT (Kg)           | 42                                                                                 |