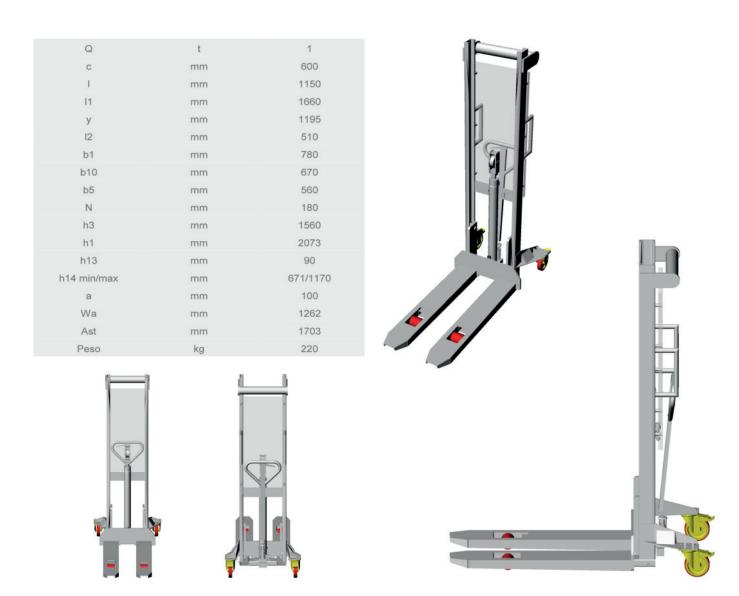

Technical specification according to VDI 2198, technical values are referred to the standard product. Different masts, different tires, additional equipment, etc. could produce other values. Information and data are given for information only, Italiana Carrelli Elevatori srl will have the sole right for technical changes and improvements without giving any notice.