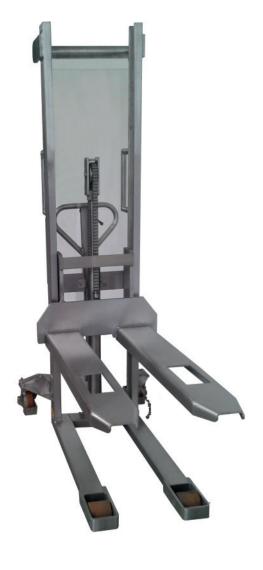

## Manual stacker

Manual stacker entirely built in stainless steel AISI 304 suitable to work in the aggressive and corrosive environments where the cleaning and the hygiene are the most required values and where there is serious problem of corrosion related to the use of corrosive acids and saline solutions.

Extremely light and easy to handle, designed and manufactured to minimize the manual handling of the loads in agressive environments reducing the operator's eorts.

Optimal for use in the food, or chemical and pharmaceutical industry. Durable and ergonomic satises the strictest hygiene regulations to withstand regular high-pressure cleaning and disinfection.

## **Technical features**

- corrosion-proof chassis for aggressive and corrosive environments
- ergonomic tiller arm, robust long-term durable structure
- built to withstand regular high-pressure cleaning and disinfection avoiding dirt deposits and the spread of germs and bacteria
- hygienic features and easy access to the components (lower cleaning and maintenance cost)
- · easy to handle, quick lifting
- maximum stability