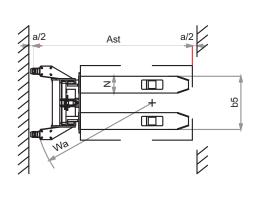

Technical specification according to VDI 2198, technical values are referred to the standard product. Different masts, different tires, additional equipment, etc. could produce other values. Information and data are given for information only, Italiana Carrelli Elevatori srl will have the sole right for technical changes and improvements without giving any notice.