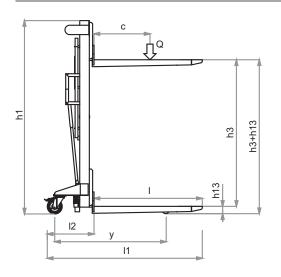

Technical specification according to VDI 2198, technical values are referred to the standard product. Different masts, different tires, additional equipment, etc. could produce other values. Information and data are given for information only, Italiana Carrelli Elevatori srl will have the sole right for technical changes and improvements without giving any notice.