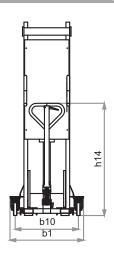

## TECHNICAL SHEET

## Manual stacker

Manual stacker entirely built in stainless steel AISI 304 suitable to work in the aggressive and corrosive environments where the cleaning and the hygiene are the most required values and where there is serious problem of corrosion related to the use of corrosive acids and saline solutions.

## **Technical features**

- corrosion-proof chassis for aggressive and corrosive environments
- ergonomic tiller arm, robust long-term durable structure
- built to withstand regular high-pressure cleaning and disinfection avoiding dirt deposits and the spread of germs and bacteria
- hygienic features and easy access to the components (lower cleaning and maintenance cost)
- · easy to handle, quick lifting
- maximum stability