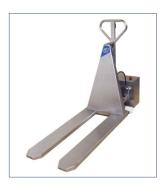

## Electric scissor lift pallet truck

Hand pallet truck with electric scissor lift at 800 mm designed and manufactured to keep the goods at the suitable height to collect/deposit the loads reducing the operator's effort. It is enti rely built in stainless steel AISI 304 (including the pump and the hydraulic components) suitable to work in the aggressive and corrosive environments where the cleaning and the hygiene are the most required values and where there is serious problem of corrosion related to the use of corrosive acids and saline solutions. It is equipped with 2 side supports to grant the load stability and the safety of the operator. The bearings are sealed waterproof and the bushings are polyamide as required by the food industry. It is the ideal and clean solution for the handling in the agrifood, chemical and pharmaceutical industries. It is corrosion-proof, maneuverable and ergonomic and it is built to withstand regular high-pressure cleaning and disinfection satisfying the strictest hygienic regulations. It is also available in stainless steel AISI 316.