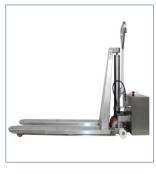

## Electric scissor lift pallet truck

Hand pallet truck with electric scissor lift at 800 mm designed and manufactured to keep the goods at the suitable height to collect/deposit the loads reducing the operator's effort. It is enti rely built in stainless steel AISI 304 (including the pump and the hydraulic components) suitable to work in the aggressive and corrosive environments where the cleaning and the hygiene are the most required values and where there is serious problem of corrosion related to the use of corrosive acids and saline solutions. It is equipped with 2 side supports to grant the load stability and the safety of the operator. The bearings are sealed waterproof and the bushings are polyamide as required by the food industry. It is the ideal and clean solution for the handling in the agrifood, chemical and pharmaceutical industries. It is corrosion-proof, maneuverable and ergonomic and it is built to withstand regular high-pressure cleaning and disinfection satisfying the strictest hygienic regulations. It is also available in stainless steel AISI 316.

## **Technical features**

- corrosion-proof chassis for aggressive environments
- built to withstand regular high-pressure cleaning and disinfection avoiding dirt deposits and the spread of germs and bacteria
  robust and durable structure
- best robust and hygienic features (lower maintenance cost)
- easy to handle
- maximum stability
- gel battery 12V 75Ah
- IP65 protection

- -stainless steel AISI 316
- -tailor-made chassis to handle special loads
- -custom forks length and width

| Q       | t    | 1.0   |
|---------|------|-------|
| С       | mm   | 600   |
| I       | mm   | 1.150 |
| L       | mm   | 1.750 |
| X       | mm   | 155   |
| X2      | mm   | 323   |
| Y       | mm   | 1.272 |
| L2      | mm   | 600   |
| L1      | mm   | 1.750 |
| M       | mm   | 550   |
| N       | mm   | 170   |
| В       | mm   | 550   |
| S       | mm   | 45    |
| H2      | mm   | 95    |
| H3      | mm   | 700   |
| H4      | mm   | 450   |
| H5      | mm   | 920   |
| H6      | mm   | 1.187 |
| A       | mm   | 100   |
| WA      | mm   | 1.450 |
| AST3    | mm   | 1.950 |
| BATTERY | V/Ah | 12/75 |
| CHARGER | V/A  | 12/10 |
| WEIGHT  | Kg   | 149   |
|         |      |       |