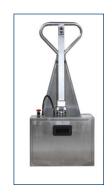

## Electric scissor lift pallet truck

Hand pallet truck with electric scissor lift at 800 mm designed and manufactured to keep the goods at the suitable height to collect/deposit the loads reducing the operator's effort. It is enti rely built in stainless steel AISI 304 (including the pump and the hydraulic components) suitable to work in the aggressive and corrosive environments where the cleaning and the hygiene are the most required values and where there is serious problem of corrosion related to the use of corrosive acids and saline solutions. It is equipped with 2 side supports to grant the load stability and the safety of the operator. The bearings are sealed waterproof and the bushings are polyamide as required by the food industry. It is the ideal and clean solution for the handling in the agrifood, chemical and pharmaceutical industries. It is corrosion-proof, maneuverable and ergonomic and it is built to withstand regular high-pressure cleaning and disinfection satisfying the strictest hygienic regulations. It is also available in stainless steel AISI 316.

## **Technical features**

- corrosion-proof chassis for aggressive environments
- built to withstand regular high-pressure cleaning and disinfection avoiding dirt deposits and the spread of germs and bacteria
  robust and durable structure
- best robust and hygienic features (lower maintenance cost)
- easy to handle
- maximum stability
- gel battery 12V 75Ah
- IP65 protection