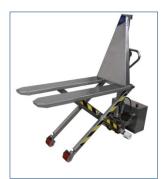

## Electric scissor lift pallet truck

Hand pallet truck with electric scissor lift at 800 mm designed and manufactured to keep the goods at the suitable height to collect/deposit the loads reducing the operator's effort. It is enti rely built in stainless steel AISI 304 (including the pump and the hydraulic components) suitable to work in the aggressive and corrosive environments where the cleaning and the hygiene are the most required values and where there is serious problem of corrosion related to the use of corrosive acids and saline solutions. It is equipped with 2 side supports to grant the load stability and the safety of the operator. The bearings are sealed waterproof and the bushings are polyamide as required by the food industry. It is the ideal and clean solution for the handling in the agrifood, chemical and pharmaceutical industries. It is corrosion-proof, maneuverable and ergonomic and it is built to withstand regular high-pressure cleaning and disinfection satisfying the strictest hygienic regulations. It is also available in stainless steel AISI 316.

## **Technical features**

- corrosion-proof chassis for aggressive environments
- built to withstand regular high-pressure cleaning and disinfection avoiding dirt deposits and the spread of germs and bacteria
  robust and durable structure
- best robust and hygienic features (lower maintenance cost)
- easy to handle
- maximum stability
- gel battery 12V 75Ah
- IP65 protection