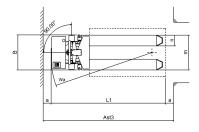

- -stainless steel AISI 316
- -tailor-made chassis to handle special loads
- -custom forks length and width

| Q       | t    | 1.0   |
|---------|------|-------|
| С       | mm   | 600   |
| I       | mm   | 1.150 |
| L       | mm   | 1.750 |
| X       | mm   | 155   |
| X2      | mm   | 323   |
| Y       | mm   | 1.272 |
| L2      | mm   | 600   |
| L1      | mm   | 1.750 |
| M       | mm   | 550   |
| N       | mm   | 170   |
| В       | mm   | 550   |
| S       | mm   | 45    |
| H2      | mm   | 95    |
| H3      | mm   | 700   |
| H4      | mm   | 450   |
| H5      | mm   | 920   |
| H6      | mm   | 1.187 |
| A       | mm   | 100   |
| WA      | mm   | 1.450 |
| AST3    | mm   | 1.950 |
| BATTERY | V/Ah | 12/75 |
| CHARGER | V/A  | 12/10 |
| WEIGHT  | Kg   | 149   |
|         |      |       |