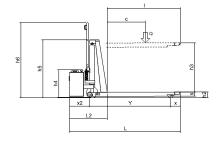

- -stainless steel AISI 316
- -tailor-made chassis to handle special loads
- -custom forks length and width

| Q       | t    | 1.0   |
|---------|------|-------|
| С       | mm   | 600   |
| I       | mm   | 1.150 |
| L       | mm   | 1.750 |
| X       | mm   | 155   |
| X2      | mm   | 323   |
| Y       | mm   | 1.272 |
| L2      | mm   | 600   |
| L1      | mm   | 1.750 |
| M       | mm   | 550   |
| N       | mm   | 170   |
| В       | mm   | 550   |
| S       | mm   | 45    |
| H2      | mm   | 95    |
| H3      | mm   | 700   |
| H4      | mm   | 450   |
| H5      | mm   | 920   |
| H6      | mm   | 1.187 |
| A       | mm   | 100   |
| WA      | mm   | 1.450 |
| AST3    | mm   | 1.950 |
| BATTERY | V/Ah | 12/75 |
| CHARGER | V/A  | 12/10 |
| WEIGHT  | Kg   | 149   |
|         |      |       |