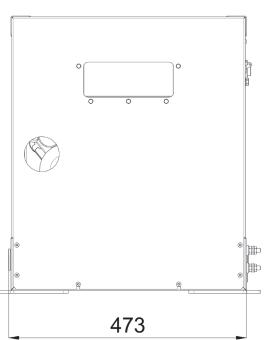

# **MARINER 550 S**

Control pane

Unit of measure: mm

Input/Output fuel pipe

We reserve the right to change data, images and drawings without notice. For more information, you may contact your local dealer or Mase Generators S.p.A.

#### Other features

- Insulation Class: H
- Ambient temperature: 40 °C (\*)
- Altitude: 1000 mt (\*)
- Mechanical Protection: IP 23
- Dimensions (L x W x H): 655 x 473 x 551 mm
- Dry weight: 155 Kg
- Max. inclination: 30°