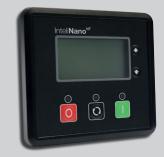

#### **Standard Features**

 Controller with digital display for full monitoring of generator parameters: manual start, Vac voltage, frequency Hz, engine rpm, hourmeter, genset battery voltage, engine oil pressure, low oil pressure alarm, engine temperature, engine pre-heating, high engine temperature warning and shutdown alarm, high alternator temperature warning and shutdown alarm, alarms history, maintenance warning + 10 mt connection cable

- Emergency stop button
- Thermal protection