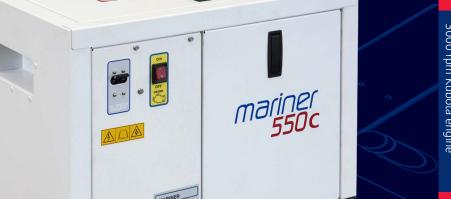

#### Description

- Marine power generator
- Diesel engine 3000 rpm

Silenced version

#### Other features

- Insulation Class: H
- Ambient temperature: 40 °C (\*)
- Altitude: 1000 mt (\*)
- Mechanical Protection: IP 23
- Dimensions (L x W x H): 655 x 473 x 551 mm
- Dry weight: 155 Kg
- Max. inclination: 30°