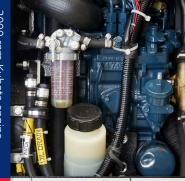

#### Diesel Engine 3000 rpm

- Type: Kubota Z482 2 cyl. 11,1 hp (8,3 kWm) 479 cm<sup>3</sup>
- Starting system: electric (12Vdc)
- Fuel consumption @ 100%: 2,6 lt/h
- Easy access in case of maintenance of feeding system, lubrication system, sea/water pump and
- air filter
- Safety stop in case of low oil pressure
- Safety stop in case high engine temperature or high exhaust gas temperature
- Oil filter and fuel filter easy to replace
- Quick access to seawater pump

- Water pump flow (I/min): 24
- Cooling system: cupronickel exchanger (heat exchange between coolant liquid and sea water)
- Soundproof cabin made of extremely light marine aluminum with very high resistance to external agents