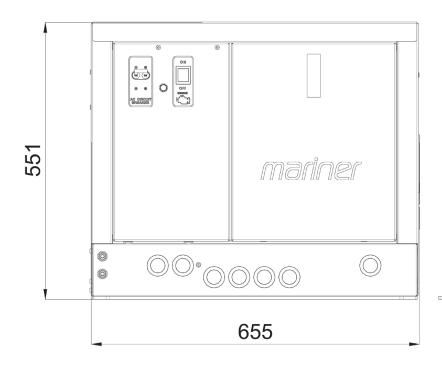

# **MARINER 550 S**

Control pane

Unit of measure: mm

Input/Output fuel pipe

We reserve the right to change data, images and drawings without notice. For more information, you may contact your local dealer or Mase Generators S.p.A.

#### Other features

- Insulation Class: H
- Ambient temperature: 40 °C (\*)
- Altitude: 1000 mt (\*)
- Mechanical Protection: IP 23
- Dimensions (L x W x H): 655 x 473 x 551 mm
- Dry weight: 155 Kg
- Max. inclination: 30°